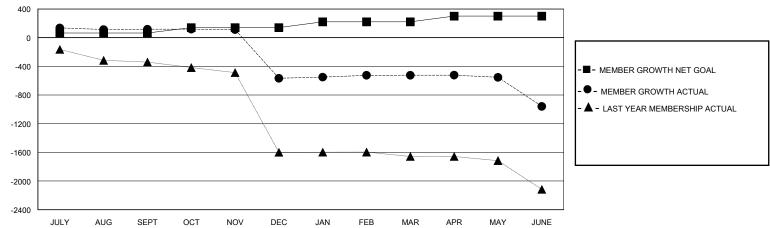

## GOALS AND ACTUAL MEMBERS CUMULATIVE

| DROPPED CLUBS: 28       |            | 56 CLUBS OF 140 ADDED 1 OR MORE<br>NEW MEMBERS | GENDER DISTRIBUTION  MALE 2,329 (76.92%) |              |       |
|-------------------------|------------|------------------------------------------------|------------------------------------------|--------------|-------|
| DROPPED MEMBERS         |            |                                                | FEMALE                                   | 699 (23.08%) |       |
| DECEASED                | 14         | CLICK HERE FOR CUMULATIVE                      | TOTAL FAMILY UNIT MEMBERS                |              | 1,473 |
| CLUB CANCELLED<br>OTHER | 714<br>641 | MEMBERSHIP DATA                                | FAMILY MEMBERS PAYING HALF               |              | 852   |
| TOTAL                   | 1,369      |                                                |                                          |              |       |

## District 322C1

Results as of: 6/30/2020

| GMT: | LOCATION INDIA | GMT CA |
|------|----------------|--------|
|      |                |        |

|                       | Club          | S         |               |                       | Men                    | nbers                   |                                                    |
|-----------------------|---------------|-----------|---------------|-----------------------|------------------------|-------------------------|----------------------------------------------------|
| RESULTS FOR 2019-2020 |               |           |               | RESULTS FOR 2019-2020 |                        |                         |                                                    |
| QUARTER               | NEW CLUB GOAL | NEW CLUBS | DROPPED CLUBS | QUARTER MEMB          | SER GROWTH NET<br>GOAL | MEMBER GROWTH<br>ACTUAL | DROPPED<br>MEMBERS ACTUAL<br>(including transfers) |
| JULY/AUG/SEPT         | 10            | 7         | 2             | JULY/AUG/SEPT         | 65                     | 235                     | 112                                                |
| OCT/NOV/DEC           | 2             | 1         | 25            | OCT/NOV/DEC           | 75                     | 90                      | 775                                                |
| JAN/FEB/MAR           | 2             | 1         | 1             | JAN/FEB/MAR           | 80                     | 104                     | 34                                                 |
| APR/MAY/JUNE          | 1             | 0         | 0             | APR/MAY/JUNE          | 80                     | 19                      | 448                                                |