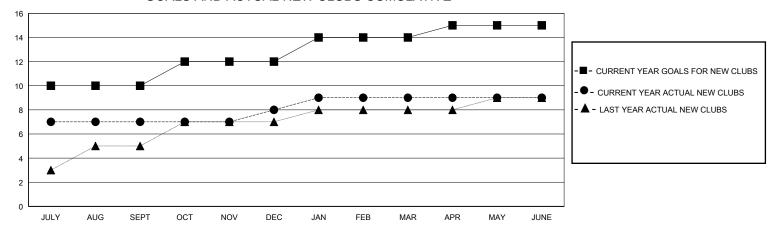

## GOALS AND ACTUAL NEW CLUBS CUMULATIVE

## District 322C1

Results as of: 6/30/2020

| GMT: | LOCATION INDIA | GMT CA |
|------|----------------|--------|
|      |                |        |

|                       | Club          | S         |               |                       | Men                    | nbers                   |                                                    |
|-----------------------|---------------|-----------|---------------|-----------------------|------------------------|-------------------------|----------------------------------------------------|
| RESULTS FOR 2019-2020 |               |           |               | RESULTS FOR 2019-2020 |                        |                         |                                                    |
| QUARTER               | NEW CLUB GOAL | NEW CLUBS | DROPPED CLUBS | QUARTER MEMB          | SER GROWTH NET<br>GOAL | MEMBER GROWTH<br>ACTUAL | DROPPED<br>MEMBERS ACTUAL<br>(including transfers) |
| JULY/AUG/SEPT         | 10            | 7         | 2             | JULY/AUG/SEPT         | 65                     | 235                     | 112                                                |
| OCT/NOV/DEC           | 2             | 1         | 25            | OCT/NOV/DEC           | 75                     | 90                      | 775                                                |
| JAN/FEB/MAR           | 2             | 1         | 1             | JAN/FEB/MAR           | 80                     | 104                     | 34                                                 |
| APR/MAY/JUNE          | 1             | 0         | 0             | APR/MAY/JUNE          | 80                     | 19                      | 448                                                |